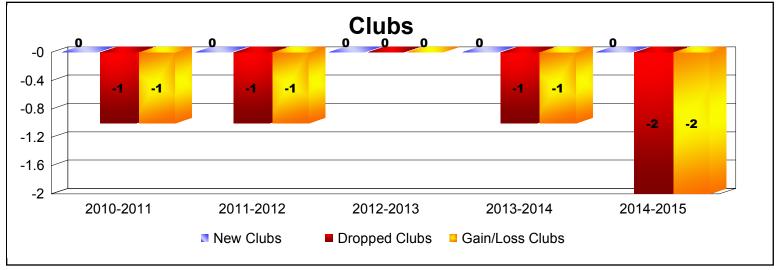

**Disbanded Districts**As of June 2015 Cumulative

| Year      | New<br>Clubs | Dropped<br>Clubs | Gain/<br>Loss<br>Clubs | New<br>Members | Charter<br>Members | Reinstate<br>Members | Transfer<br>Members | Total<br>Member<br>Added | Total<br>Members<br>Dropped | Gain/<br>Loss<br>Members |
|-----------|--------------|------------------|------------------------|----------------|--------------------|----------------------|---------------------|--------------------------|-----------------------------|--------------------------|
| 2010-2011 | 0            | -1               | -1                     | 1              | 0                  | 0                    | 0                   | 1                        | -23                         | -22                      |
| 2011-2012 | 0            | -1               | -1                     | 2              | 0                  | 1                    | 0                   | 3                        | -11                         | -8                       |
| 2012-2013 | 0            | 0                | 0                      | 0              | 0                  | 0                    | 0                   | 0                        | -8                          | -8                       |
| 2013-2014 | 0            | -1               | -1                     | 1              | 0                  | 0                    | 0                   | 1                        | -35                         | -34                      |
| 2014-2015 | 0            | -2               | -2                     | 0              | 0                  | 0                    | 0                   | 0                        | -7                          | -7                       |
| Average   | 0            | -1               | -1                     | 1              | 0                  | 0                    | 0                   | 1                        | -17                         | -16                      |