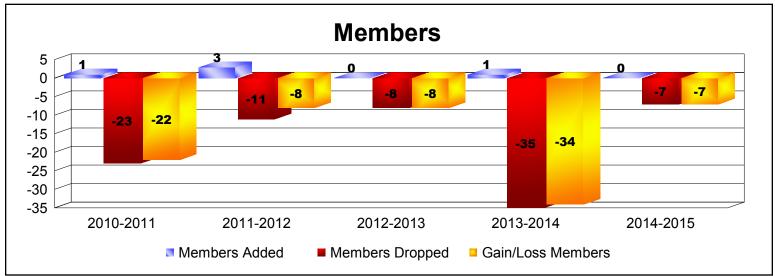

**Disbanded Districts**As of June 2015 Cumulative

| Year      | New<br>Clubs | Dropped<br>Clubs | Gain/<br>Loss<br>Clubs | New<br>Members | Charter<br>Members | Reinstate<br>Members | Transfer<br>Members | Total<br>Member<br>Added | Total<br>Members<br>Dropped | Gain/<br>Loss<br>Members |
|-----------|--------------|------------------|------------------------|----------------|--------------------|----------------------|---------------------|--------------------------|-----------------------------|--------------------------|
| 2010-2011 | 0            | -1               | -1                     | 1              | 0                  | 0                    | 0                   | 1                        | -23                         | -22                      |
| 2011-2012 | 0            | -1               | -1                     | 2              | 0                  | 1                    | 0                   | 3                        | -11                         | -8                       |
| 2012-2013 | 0            | 0                | 0                      | 0              | 0                  | 0                    | 0                   | 0                        | -8                          | -8                       |
| 2013-2014 | 0            | -1               | -1                     | 1              | 0                  | 0                    | 0                   | 1                        | -35                         | -34                      |
| 2014-2015 | 0            | -2               | -2                     | 0              | 0                  | 0                    | 0                   | 0                        | -7                          | -7                       |
| Average   | 0            | -1               | -1                     | 1              | 0                  | 0                    | 0                   | 1                        | -17                         | -16                      |